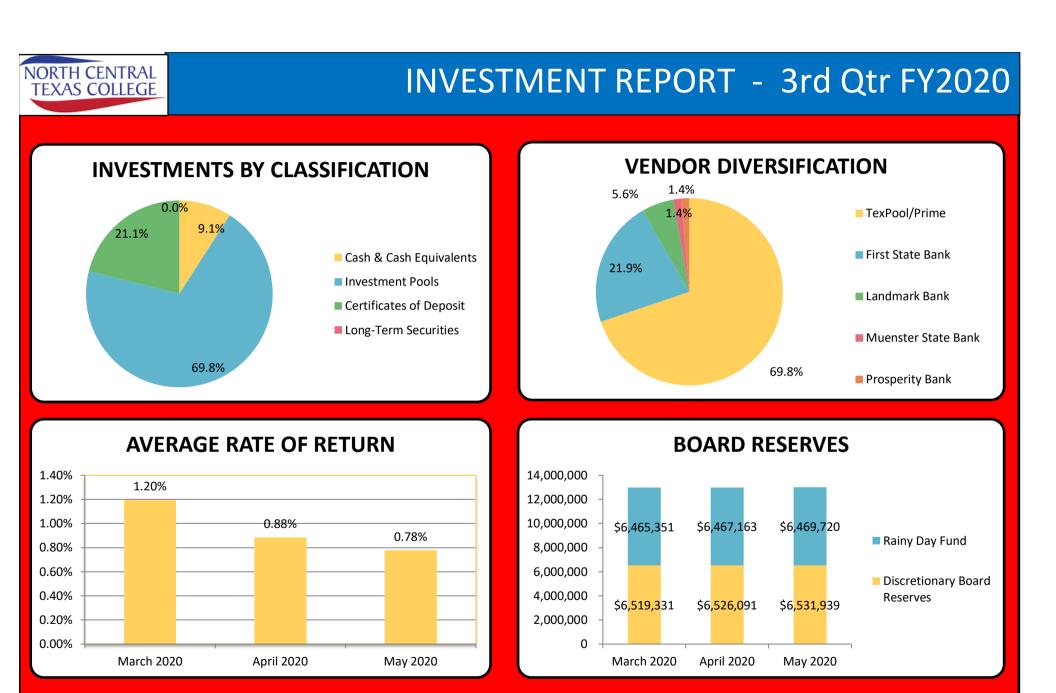

## NORTH CENTRAL TEXAS COLLEGE BOARD OF REGENTS QUARTERLY INVESTMENT REPORT 3rd Quarter FY 2020

| Interest | Book/Market Value                                                                                                                                                                                            |                                                                                                                                                                                                                                                                                                                                        | Interest                                                                                                                                                                                                                                                                                                                                                                                                                                                                            |                                                                                                                                                                                                                                                                                                                                                                                                                                                                                                                                                                                                                                                                                                                                                                                                 | Book/Market Value                                                                                                                                                                                                                                                                                                                                                                                                                                                                                                                                                                                                                                                                                                                                                                                  |
|----------|--------------------------------------------------------------------------------------------------------------------------------------------------------------------------------------------------------------|----------------------------------------------------------------------------------------------------------------------------------------------------------------------------------------------------------------------------------------------------------------------------------------------------------------------------------------|-------------------------------------------------------------------------------------------------------------------------------------------------------------------------------------------------------------------------------------------------------------------------------------------------------------------------------------------------------------------------------------------------------------------------------------------------------------------------------------|-------------------------------------------------------------------------------------------------------------------------------------------------------------------------------------------------------------------------------------------------------------------------------------------------------------------------------------------------------------------------------------------------------------------------------------------------------------------------------------------------------------------------------------------------------------------------------------------------------------------------------------------------------------------------------------------------------------------------------------------------------------------------------------------------|----------------------------------------------------------------------------------------------------------------------------------------------------------------------------------------------------------------------------------------------------------------------------------------------------------------------------------------------------------------------------------------------------------------------------------------------------------------------------------------------------------------------------------------------------------------------------------------------------------------------------------------------------------------------------------------------------------------------------------------------------------------------------------------------------|
| Rate     | 2/29/2020                                                                                                                                                                                                    | Receipts                                                                                                                                                                                                                                                                                                                               | Earnings                                                                                                                                                                                                                                                                                                                                                                                                                                                                            | Distributions                                                                                                                                                                                                                                                                                                                                                                                                                                                                                                                                                                                                                                                                                                                                                                                   | 5/31/2020                                                                                                                                                                                                                                                                                                                                                                                                                                                                                                                                                                                                                                                                                                                                                                                          |
|          |                                                                                                                                                                                                              |                                                                                                                                                                                                                                                                                                                                        |                                                                                                                                                                                                                                                                                                                                                                                                                                                                                     |                                                                                                                                                                                                                                                                                                                                                                                                                                                                                                                                                                                                                                                                                                                                                                                                 |                                                                                                                                                                                                                                                                                                                                                                                                                                                                                                                                                                                                                                                                                                                                                                                                    |
| 0.25%    | \$1,013,022                                                                                                                                                                                                  | \$7,620,504                                                                                                                                                                                                                                                                                                                            | \$339                                                                                                                                                                                                                                                                                                                                                                                                                                                                               | \$8,493,417                                                                                                                                                                                                                                                                                                                                                                                                                                                                                                                                                                                                                                                                                                                                                                                     | \$140,448                                                                                                                                                                                                                                                                                                                                                                                                                                                                                                                                                                                                                                                                                                                                                                                          |
| 0.25%    | \$1,022,120                                                                                                                                                                                                  | \$16,682,716                                                                                                                                                                                                                                                                                                                           | \$930                                                                                                                                                                                                                                                                                                                                                                                                                                                                               | \$17,588,463                                                                                                                                                                                                                                                                                                                                                                                                                                                                                                                                                                                                                                                                                                                                                                                    | \$117,303                                                                                                                                                                                                                                                                                                                                                                                                                                                                                                                                                                                                                                                                                                                                                                                          |
| 0.25%    | \$401,656                                                                                                                                                                                                    | \$7,845,781                                                                                                                                                                                                                                                                                                                            | \$344                                                                                                                                                                                                                                                                                                                                                                                                                                                                               | \$8,068,062                                                                                                                                                                                                                                                                                                                                                                                                                                                                                                                                                                                                                                                                                                                                                                                     | \$179,720                                                                                                                                                                                                                                                                                                                                                                                                                                                                                                                                                                                                                                                                                                                                                                                          |
| 0.00%    | \$5                                                                                                                                                                                                          | \$1,430                                                                                                                                                                                                                                                                                                                                | \$0                                                                                                                                                                                                                                                                                                                                                                                                                                                                                 | \$0                                                                                                                                                                                                                                                                                                                                                                                                                                                                                                                                                                                                                                                                                                                                                                                             | \$1,435                                                                                                                                                                                                                                                                                                                                                                                                                                                                                                                                                                                                                                                                                                                                                                                            |
| 0.29%    | \$52,496                                                                                                                                                                                                     | \$5,425                                                                                                                                                                                                                                                                                                                                | \$101                                                                                                                                                                                                                                                                                                                                                                                                                                                                               | \$0                                                                                                                                                                                                                                                                                                                                                                                                                                                                                                                                                                                                                                                                                                                                                                                             | \$58,022                                                                                                                                                                                                                                                                                                                                                                                                                                                                                                                                                                                                                                                                                                                                                                                           |
| 0.00%    | \$3,762,476                                                                                                                                                                                                  | \$3,261,330                                                                                                                                                                                                                                                                                                                            | \$0                                                                                                                                                                                                                                                                                                                                                                                                                                                                                 | \$6,847,837                                                                                                                                                                                                                                                                                                                                                                                                                                                                                                                                                                                                                                                                                                                                                                                     | \$175,970                                                                                                                                                                                                                                                                                                                                                                                                                                                                                                                                                                                                                                                                                                                                                                                          |
| 0.25%    | \$10,995                                                                                                                                                                                                     | \$12,000                                                                                                                                                                                                                                                                                                                               | \$10                                                                                                                                                                                                                                                                                                                                                                                                                                                                                | \$12,405                                                                                                                                                                                                                                                                                                                                                                                                                                                                                                                                                                                                                                                                                                                                                                                        | \$10,600                                                                                                                                                                                                                                                                                                                                                                                                                                                                                                                                                                                                                                                                                                                                                                                           |
| 0.25%    | \$96,214                                                                                                                                                                                                     | \$0                                                                                                                                                                                                                                                                                                                                    | \$88                                                                                                                                                                                                                                                                                                                                                                                                                                                                                | \$0                                                                                                                                                                                                                                                                                                                                                                                                                                                                                                                                                                                                                                                                                                                                                                                             | \$96,302                                                                                                                                                                                                                                                                                                                                                                                                                                                                                                                                                                                                                                                                                                                                                                                           |
| 0.25%    | \$9,944                                                                                                                                                                                                      | \$0                                                                                                                                                                                                                                                                                                                                    | \$9                                                                                                                                                                                                                                                                                                                                                                                                                                                                                 | \$0                                                                                                                                                                                                                                                                                                                                                                                                                                                                                                                                                                                                                                                                                                                                                                                             | \$9,953                                                                                                                                                                                                                                                                                                                                                                                                                                                                                                                                                                                                                                                                                                                                                                                            |
| 0.00%    | \$3,085                                                                                                                                                                                                      | \$5,812                                                                                                                                                                                                                                                                                                                                | \$0                                                                                                                                                                                                                                                                                                                                                                                                                                                                                 | \$8,812                                                                                                                                                                                                                                                                                                                                                                                                                                                                                                                                                                                                                                                                                                                                                                                         | \$85                                                                                                                                                                                                                                                                                                                                                                                                                                                                                                                                                                                                                                                                                                                                                                                               |
| 0.25%    | \$939,135                                                                                                                                                                                                    | \$44,481                                                                                                                                                                                                                                                                                                                               | \$882                                                                                                                                                                                                                                                                                                                                                                                                                                                                               | \$0                                                                                                                                                                                                                                                                                                                                                                                                                                                                                                                                                                                                                                                                                                                                                                                             | \$984,498                                                                                                                                                                                                                                                                                                                                                                                                                                                                                                                                                                                                                                                                                                                                                                                          |
|          | \$7,311,150                                                                                                                                                                                                  | \$35,479,480                                                                                                                                                                                                                                                                                                                           | \$2,703                                                                                                                                                                                                                                                                                                                                                                                                                                                                             | \$41,018,996                                                                                                                                                                                                                                                                                                                                                                                                                                                                                                                                                                                                                                                                                                                                                                                    | \$1,774,338                                                                                                                                                                                                                                                                                                                                                                                                                                                                                                                                                                                                                                                                                                                                                                                        |
|          |                                                                                                                                                                                                              |                                                                                                                                                                                                                                                                                                                                        |                                                                                                                                                                                                                                                                                                                                                                                                                                                                                     |                                                                                                                                                                                                                                                                                                                                                                                                                                                                                                                                                                                                                                                                                                                                                                                                 |                                                                                                                                                                                                                                                                                                                                                                                                                                                                                                                                                                                                                                                                                                                                                                                                    |
| 0.27%    | \$1,534,284                                                                                                                                                                                                  | \$0                                                                                                                                                                                                                                                                                                                                    | \$2,232                                                                                                                                                                                                                                                                                                                                                                                                                                                                             | \$0                                                                                                                                                                                                                                                                                                                                                                                                                                                                                                                                                                                                                                                                                                                                                                                             | \$1,536,516                                                                                                                                                                                                                                                                                                                                                                                                                                                                                                                                                                                                                                                                                                                                                                                        |
| 0.27%    | \$1,534,284                                                                                                                                                                                                  | \$0                                                                                                                                                                                                                                                                                                                                    | \$2,232                                                                                                                                                                                                                                                                                                                                                                                                                                                                             | \$0                                                                                                                                                                                                                                                                                                                                                                                                                                                                                                                                                                                                                                                                                                                                                                                             | \$1,536,516                                                                                                                                                                                                                                                                                                                                                                                                                                                                                                                                                                                                                                                                                                                                                                                        |
| 0.75%    | \$12,271,379                                                                                                                                                                                                 | \$7,838,606                                                                                                                                                                                                                                                                                                                            | \$37,498                                                                                                                                                                                                                                                                                                                                                                                                                                                                            | \$8,050,000                                                                                                                                                                                                                                                                                                                                                                                                                                                                                                                                                                                                                                                                                                                                                                                     | \$12,097,482                                                                                                                                                                                                                                                                                                                                                                                                                                                                                                                                                                                                                                                                                                                                                                                       |
| 0.75%    | \$2,660,174                                                                                                                                                                                                  | \$7,838,606                                                                                                                                                                                                                                                                                                                            | \$12,996                                                                                                                                                                                                                                                                                                                                                                                                                                                                            | \$8,050,000                                                                                                                                                                                                                                                                                                                                                                                                                                                                                                                                                                                                                                                                                                                                                                                     | \$2,461,775                                                                                                                                                                                                                                                                                                                                                                                                                                                                                                                                                                                                                                                                                                                                                                                        |
| 0.75%    | \$6,280,923                                                                                                                                                                                                  | \$0                                                                                                                                                                                                                                                                                                                                    | \$16,012                                                                                                                                                                                                                                                                                                                                                                                                                                                                            | \$0                                                                                                                                                                                                                                                                                                                                                                                                                                                                                                                                                                                                                                                                                                                                                                                             | \$6,296,935                                                                                                                                                                                                                                                                                                                                                                                                                                                                                                                                                                                                                                                                                                                                                                                        |
| 0.75%    | \$2,339,934                                                                                                                                                                                                  | \$0                                                                                                                                                                                                                                                                                                                                    | \$5,965                                                                                                                                                                                                                                                                                                                                                                                                                                                                             | \$0                                                                                                                                                                                                                                                                                                                                                                                                                                                                                                                                                                                                                                                                                                                                                                                             | \$2,345,900                                                                                                                                                                                                                                                                                                                                                                                                                                                                                                                                                                                                                                                                                                                                                                                        |
| 0.75%    | \$990,348                                                                                                                                                                                                    | \$0                                                                                                                                                                                                                                                                                                                                    | \$2,525                                                                                                                                                                                                                                                                                                                                                                                                                                                                             | \$0                                                                                                                                                                                                                                                                                                                                                                                                                                                                                                                                                                                                                                                                                                                                                                                             | \$992,873                                                                                                                                                                                                                                                                                                                                                                                                                                                                                                                                                                                                                                                                                                                                                                                          |
|          | \$13,805,662                                                                                                                                                                                                 | \$7,838,606                                                                                                                                                                                                                                                                                                                            | \$39,730                                                                                                                                                                                                                                                                                                                                                                                                                                                                            | \$8,050,000                                                                                                                                                                                                                                                                                                                                                                                                                                                                                                                                                                                                                                                                                                                                                                                     | \$13,633,998                                                                                                                                                                                                                                                                                                                                                                                                                                                                                                                                                                                                                                                                                                                                                                                       |
|          |                                                                                                                                                                                                              |                                                                                                                                                                                                                                                                                                                                        |                                                                                                                                                                                                                                                                                                                                                                                                                                                                                     |                                                                                                                                                                                                                                                                                                                                                                                                                                                                                                                                                                                                                                                                                                                                                                                                 |                                                                                                                                                                                                                                                                                                                                                                                                                                                                                                                                                                                                                                                                                                                                                                                                    |
|          |                                                                                                                                                                                                              |                                                                                                                                                                                                                                                                                                                                        |                                                                                                                                                                                                                                                                                                                                                                                                                                                                                     |                                                                                                                                                                                                                                                                                                                                                                                                                                                                                                                                                                                                                                                                                                                                                                                                 |                                                                                                                                                                                                                                                                                                                                                                                                                                                                                                                                                                                                                                                                                                                                                                                                    |
| 1.00%    | \$1,000,637                                                                                                                                                                                                  | \$0                                                                                                                                                                                                                                                                                                                                    | \$1,849                                                                                                                                                                                                                                                                                                                                                                                                                                                                             | \$1,849                                                                                                                                                                                                                                                                                                                                                                                                                                                                                                                                                                                                                                                                                                                                                                                         | \$1,000,637                                                                                                                                                                                                                                                                                                                                                                                                                                                                                                                                                                                                                                                                                                                                                                                        |
|          | Rate   0.25%   0.25%   0.00%   0.29%   0.00%   0.25%   0.25%   0.25%   0.25%   0.25%   0.25%   0.25%   0.25%   0.25%   0.25%   0.25%   0.25%   0.75%   0.75%   0.75%   0.75%   0.75%   0.75%   0.75%   0.75% | Rate2/29/20200.25%\$1,013,0220.25%\$1,022,1200.25%\$401,6560.00%\$50.29%\$52,4960.00%\$3,762,4760.25%\$10,9950.25%\$96,2140.25%\$99,9440.00%\$3,0850.25%\$939,135\$7,311,1500.27%\$1,534,2840.27%\$1,534,2840.27%\$1,534,2840.27%\$1,534,2840.75%\$2,660,1740.75%\$2,660,1740.75%\$2,339,9340.75%\$2,339,9340.75%\$990,348\$13,805,662 | Rate2/29/2020Receipts0.25%\$1,013,022\$7,620,5040.25%\$1,022,120\$16,682,7160.25%\$401,656\$7,845,7810.00%\$5\$1,4300.29%\$52,496\$5,4250.00%\$3,762,476\$3,261,3300.25%\$10,995\$12,0000.25%\$99,944\$00.25%\$99,944\$00.25%\$939,135\$44,4810.00%\$3,085\$5,8120.25%\$939,135\$44,4810.25%\$939,135\$44,4810.27%\$1,534,284\$00.27%\$1,534,284\$00.75%\$2,660,174\$7,838,6060.75%\$2,660,174\$7,838,6060.75%\$2,339,934\$00.75%\$2,339,934\$00.75%\$2,339,934\$00.75%\$990,348\$0 | Rate2/29/202ReceiptsEarnings0.25%\$1,013,022\$7,620,504\$3390.25%\$1,022,120\$16,682,716\$9300.25%\$401,656\$7,845,781\$3440.00%\$5\$1,430\$00.29%\$52,496\$5,425\$1010.00%\$3,762,476\$3,261,330\$00.25%\$10,995\$12,000\$100.00%\$3,762,476\$3,261,330\$00.25%\$96,214\$0\$880.25%\$99,44\$0\$880.25%\$9939,135\$44,481\$8820.00%\$3,085\$5,812\$00.25%\$939,135\$44,481\$8820.25%\$939,135\$44,481\$8820.25%\$939,135\$44,481\$8820.25%\$939,135\$44,481\$8820.25%\$939,135\$44,481\$8820.25%\$939,135\$44,481\$8820.25%\$939,135\$44,481\$8820.25%\$939,135\$44,481\$8820.25%\$939,135\$44,481\$8820.25%\$1,534,284\$0\$2,2320.75%\$2,660,174\$7,838,606\$12,9960.75%\$2,660,174\$7,838,606\$12,9960.75%\$2,339,934\$0\$2,525\$13,805,662\$7,838,606\$39,730\$13,805,662\$7,838,606\$39,730 | Rate2/29/202ReceiptsEarningsDistributions0.25%\$1,013,022\$7,620,504\$339\$8,493,4170.25%\$1,022,120\$16,682,716\$930\$17,588,4630.25%\$401,656\$7,845,781\$344\$8,068,0620.00%\$5\$1,430\$0\$00.29%\$52,496\$5,425\$101\$00.00%\$3,762,476\$3,261,330\$0\$6,847,8370.25%\$10,995\$12,000\$10\$12,4050.25%\$96,214\$0\$88\$00.25%\$994,44\$0\$9\$00.00%\$3,085\$5,812\$0\$8,8120.25%\$939,135\$44,481\$882\$00.27%\$1,534,284\$0\$2,703\$41,018,9960.27%\$1,534,284\$0\$2,232\$00.27%\$1,534,284\$0\$2,232\$00.75%\$2,660,174\$7,838,606\$37,498\$8,050,0000.75%\$2,661,714\$7,838,606\$12,996\$8,050,0000.75%\$2,233,934\$0\$5,965\$00.75%\$2,339,934\$0\$5,965\$00.75%\$2,339,934\$0\$5,965\$00.75%\$2,339,934\$0\$5,965\$00.75%\$990,348\$0\$2,525\$0\$13,805,662\$7,838,606\$39,730\$8,050,000 |

| 18 mo. CD #1573 (6/18/2021)<br>24 mo. CD #1581 (12/18/2021)<br>Landmark Bank - 8 mo. CD (6/15/2020)<br>Landmark Bank - 8 mo. CD (6/15/2020)<br>Muenster State Bank (12/15/2020)<br>Prosperity Bank (6/7/2021) | 1.16%<br>1.36%<br>1.66%<br>0.75%<br>1.60% | \$1,000,764<br>\$500,467<br>\$543,346<br>\$543,346<br>\$265,566<br>\$268,637 | \$0<br>\$0<br>\$0<br>\$0<br>\$0<br>\$0 | \$2,219<br>\$1,356<br>\$0<br>\$0<br>\$0<br>\$1,057 | \$2,219<br>\$1,356<br>\$0<br>\$0<br>\$0<br>\$0 | \$1,000,764<br>\$500,467<br>\$543,346<br>\$543,346<br>\$265,566<br>\$269,694 |
|---------------------------------------------------------------------------------------------------------------------------------------------------------------------------------------------------------------|-------------------------------------------|------------------------------------------------------------------------------|----------------------------------------|----------------------------------------------------|------------------------------------------------|------------------------------------------------------------------------------|
| Subtotal Cash Invested in Certificates of Deposit                                                                                                                                                             |                                           | \$4,122,763                                                                  | \$0                                    | \$6,482                                            | \$5,425                                        | \$4,123,820                                                                  |
| Investments in Long-Term Securities<br>(none)<br>Subtotal Operating Funds Invested in Securities                                                                                                              |                                           | \$0                                                                          | \$0                                    | \$0                                                | \$0                                            | \$0                                                                          |
| Total Cash, Cash Equivalents and Investments                                                                                                                                                                  |                                           | \$25,239,576                                                                 | \$43,318,086                           | \$48,915                                           | \$49,074,420                                   | \$19,532,156                                                                 |