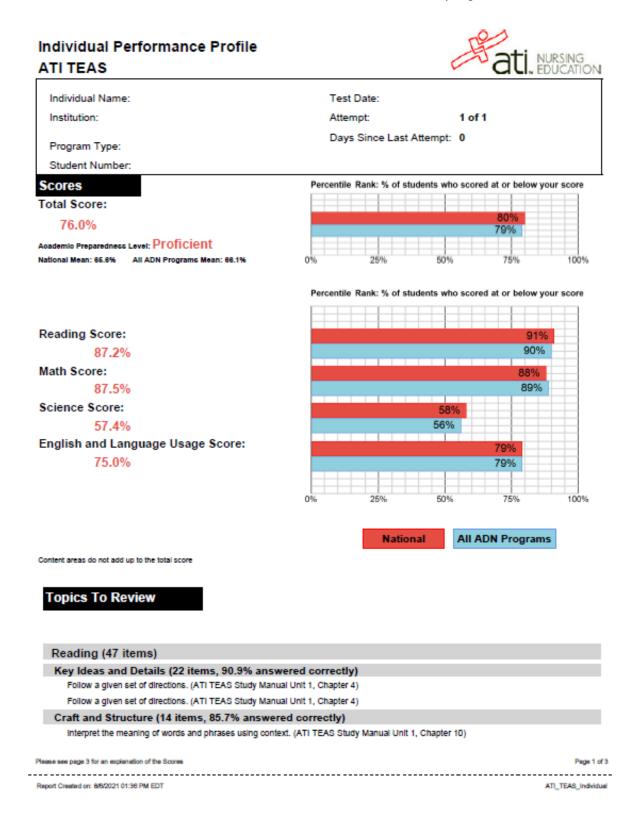

## STEP 4 – DOWNLOAD YOUR INDIVIDUAL PERFORMANCE PROFILE

Your downloaded file should appear as follows:

Note: Each section must be 50% or more to be considered for the program.